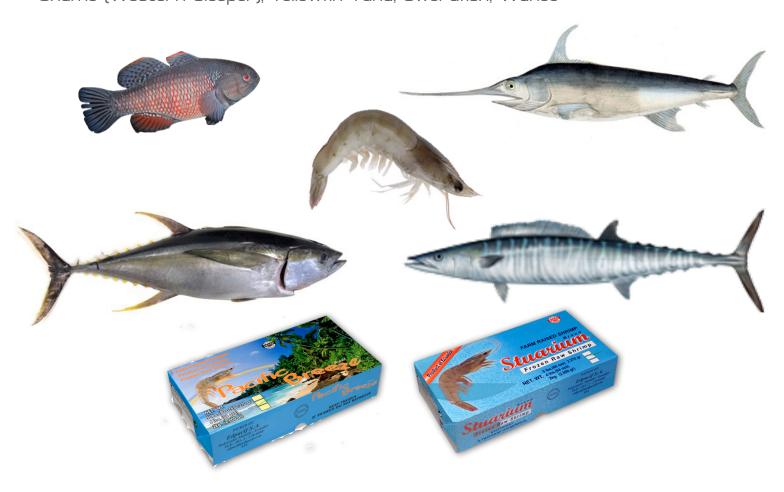

## **OUR RETAIL PRODUCTS**

| DESCRIPTION                                 | SPECS                          | SIZE                     | PACK/SIZE |
|---------------------------------------------|--------------------------------|--------------------------|-----------|
| Shrimp. Raw/pre cooked/cooked. Farm raised. | HLSO, P&D, EZ Peeled           | All sizes 16/20 to 71/90 | 18 x 1 LB |
| Wahoo portions. Wild caught.                | Skinless./ Boneless / No Blood | 4 / 6 / 8 /10 OZ.        | 10 x 1 lb |
| Tuna portions. Wild caught.                 | Skinless./ Boneless / No Blood | 4 / 6 / 8 /10 OZ         | 10 x 1 lb |
| Swordfish portions. Wild caught.            | Skinless./ Boneless / No Blood | 4 / 6 / 8 /10 OZ         | 10 x 1 lb |

## **OUR WHOLESALE PRODUCTS**

Farm raised: raw/pre cooked/cooked, & value added shrimp of or block frozen. Wild Caught: loins, steaks, previously frozen & fresh Chame (Western Sleeper), Yellowfin Tuna, Swordfish, Wahoo

| DESCRIPTION                                    | SPECS                          | PRESENTATION                        | SIZE                                                          |
|------------------------------------------------|--------------------------------|-------------------------------------|---------------------------------------------------------------|
| Farm raised Shrimp. Raw/<br>pre cooked/cooked. | HOSO                           | Block Frozen, IQF, Brine            | 20/30, 30/40, 40/50, 50/60,<br>60/70, 70/80, 80/100, 100/120  |
| Farm raised Shrimp. Raw/<br>pre cooked/cooked  | HLSO, P&D, EZ Peeled           | Block Frozen, IQF                   | 16/20, 21/25, 26/30, 31/35, 36/40, 41/50, 51/60, 61/70, 71/90 |
| Tuna Loins. Wild caught                        | Skinless./ Boneless / Tail Off | FROZEN / IWP / MASTER<br>BOX 50 LB. | 4-7 LB / 7-10 LB / 10 LB UP                                   |
| Tuna Steaks. Wild caught                       | Skinless./ Boneless / No Blood | FROZEN / IWP / MASTER<br>BOX 10 LB. | 4 / 6 / 8 / 10 OZ.                                            |
| Wahoo Loins. Wild caught                       | Skinless./ Boneless / No Blood | FROZEN / IWP / MASTER<br>BOX 20 LB. | 3-4 LB / 4-7 LB / 7 UP                                        |
| Swordfish steaks. Wild caught                  | Skinless./ Boneless / No Blood | FROZEN / IWP / MASTER<br>BOX 10 LB. | 4 / 6 / 8 / 10 OZ.                                            |