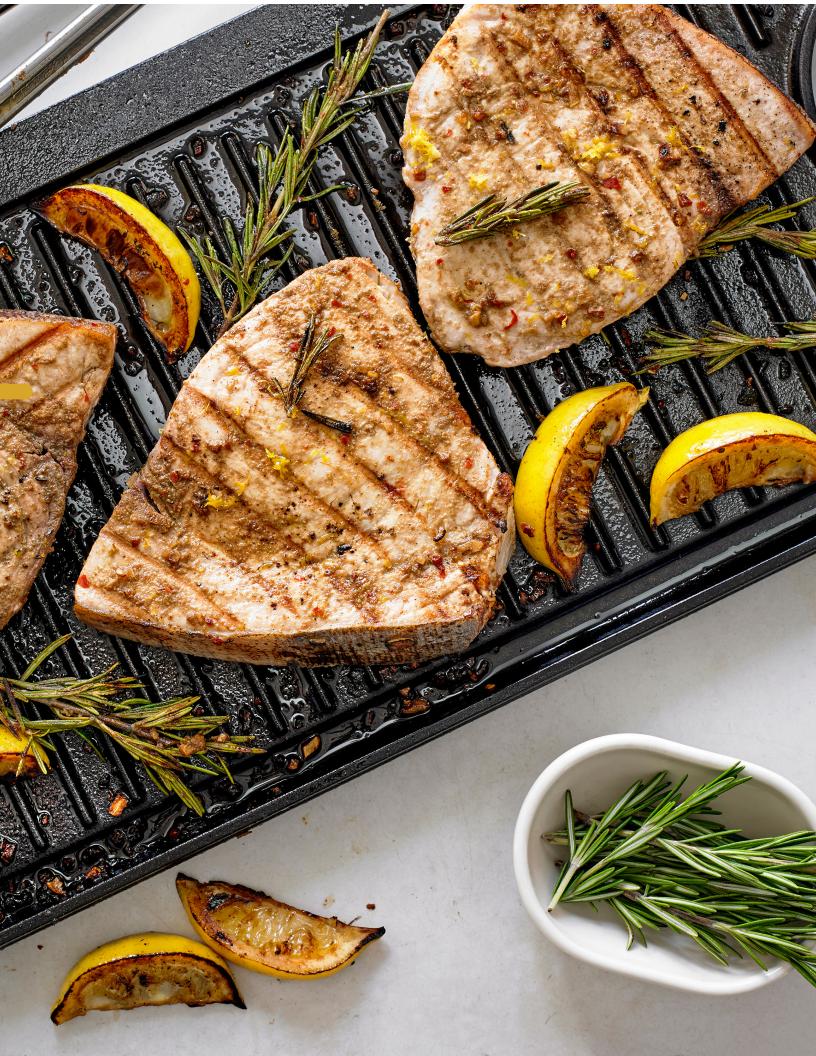

## **OUR RETAIL PRODUCTS**

| DESCRIPTION                                 | SPECS                          | SIZE                     | PACK/SIZE |
|---------------------------------------------|--------------------------------|--------------------------|-----------|
| Shrimp. Raw/pre cooked/cooked. Farm raised. | HLSO, P&D, EZ Peeled           | All sizes 16/20 to 71/90 | 18 x 1 LB |
| Wahoo portions. Wild caught.                | Skinless./ Boneless / No Blood | 4 / 6 / 8 /10 OZ.        | 10 x 1 lb |
| Tuna portions. Wild caught.                 | Skinless./ Boneless / No Blood | 4 / 6 / 8 /10 OZ         | 10 x 1 lb |
| Swordfish portions. Wild caught.            | Skinless./ Boneless / No Blood | 4 / 6 / 8 /10 OZ         | 10 x 1 lb |

| DESCRIPTION                                    | SPECS                          | PRESENTATION                        | SIZE                                                          |
|------------------------------------------------|--------------------------------|-------------------------------------|---------------------------------------------------------------|
| Farm raised Shrimp. Raw/<br>pre cooked/cooked. | HOSO                           | Block Frozen, IQF, Brine            | 20/30, 30/40, 40/50, 50/60,<br>60/70, 70/80, 80/100, 100/120  |
| Farm raised Shrimp. Raw/<br>pre cooked/cooked  | HLSO, P&D, EZ Peeled           | Block Frozen, IQF                   | 16/20, 21/25, 26/30, 31/35, 36/40, 41/50, 51/60, 61/70, 71/90 |
| Tuna Loins. Wild caught                        | Skinless./ Boneless / Tail Off | FROZEN / IWP / MASTER<br>BOX 50 LB. | 4-7 LB / 7-10 LB / 10 LB UP                                   |
| Tuna Steaks. Wild caught                       | Skinless./ Boneless / No Blood | FROZEN / IWP / MASTER<br>BOX 10 LB. | 4 / 6 / 8 / 10 OZ.                                            |
| Wahoo Loins. Wild caught                       | Skinless./ Boneless / No Blood | FROZEN / IWP / MASTER<br>BOX 20 LB. | 3-4 LB / 4-7 LB / 7 UP                                        |
| Swordfish steaks. Wild caught                  | Skinless./ Boneless / No Blood | FROZEN / IWP / MASTER<br>BOX 10 LB. | 4 / 6 / 8 / 10 OZ.                                            |