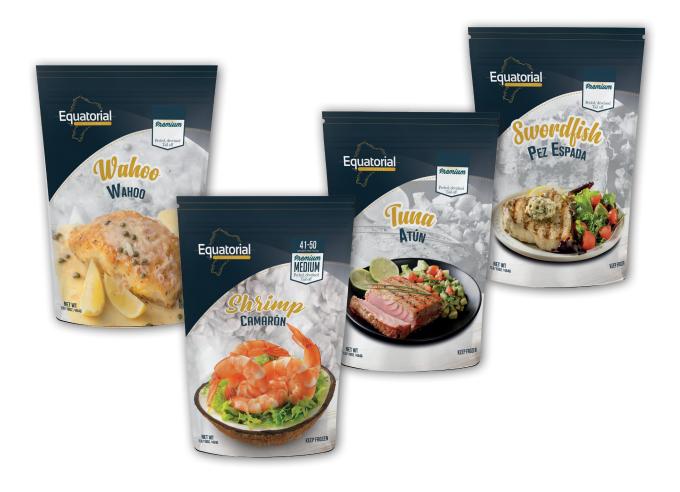

## **OUR RETAIL PRODUCTS**

| DESCRIPTION                                 | SPECS                          | SIZE                     | PACK/SIZE |
|---------------------------------------------|--------------------------------|--------------------------|-----------|
| Shrimp. Raw/pre cooked/cooked. Farm raised. | HLSO, P&D, EZ Peeled           | All sizes 16/20 to 71/90 | 18 x 1 LB |
| Wahoo portions. Wild caught.                | Skinless./ Boneless / No Blood | 4 / 6 / 8 /10 OZ.        | 10 x 1 lb |
| Tuna portions. Wild caught.                 | Skinless./ Boneless / No Blood | 4 / 6 / 8 /10 OZ         | 10 x 1 lb |
| Swordfish portions. Wild caught.            | Skinless./ Boneless / No Blood | 4 / 6 / 8 /10 OZ         | 10 x 1 lb |

| DESCRIPTION                                    | SPECS                          | PRESENTATION                        | SIZE                                                          |
|------------------------------------------------|--------------------------------|-------------------------------------|---------------------------------------------------------------|
| Farm raised Shrimp. Raw/<br>pre cooked/cooked. | HOSO                           | Block Frozen, IQF, Brine            | 20/30, 30/40, 40/50, 50/60,<br>60/70, 70/80, 80/100, 100/120  |
| Farm raised Shrimp. Raw/<br>pre cooked/cooked  | HLSO, P&D, EZ Peeled           | Block Frozen, IQF                   | 16/20, 21/25, 26/30, 31/35, 36/40, 41/50, 51/60, 61/70, 71/90 |
| Tuna Loins. Wild caught                        | Skinless./ Boneless / Tail Off | FROZEN / IWP / MASTER<br>BOX 50 LB. | 4-7 LB / 7-10 LB / 10 LB UP                                   |
| Tuna Steaks. Wild caught                       | Skinless./ Boneless / No Blood | FROZEN / IWP / MASTER<br>BOX 10 LB. | 4 / 6 / 8 / 10 OZ.                                            |
| Wahoo Loins. Wild caught                       | Skinless./ Boneless / No Blood | FROZEN / IWP / MASTER<br>BOX 20 LB. | 3-4 LB / 4-7 LB / 7 UP                                        |
| Swordfish steaks. Wild caught                  | Skinless./ Boneless / No Blood | FROZEN / IWP / MASTER<br>BOX 10 LB. | 4 / 6 / 8 / 10 OZ.                                            |